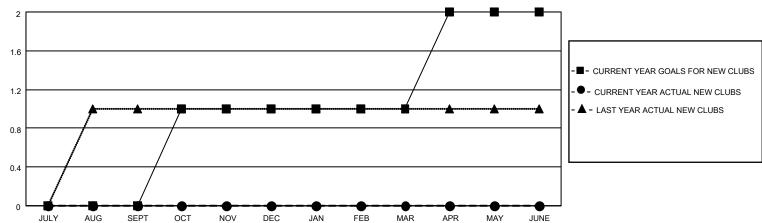

### District 5 NE

| Clubs         |               |             |               | Members               |                       |                         |                                                   |
|---------------|---------------|-------------|---------------|-----------------------|-----------------------|-------------------------|---------------------------------------------------|
|               | RESULTS FOR   | R 2021-2022 |               | RESULTS FOR 2021-2022 |                       |                         |                                                   |
| QUARTER       | NEW CLUB GOAL | NEW CLUBS   | DROPPED CLUBS | QUARTER MEMB          | ER GROWTH NET<br>GOAL | MEMBER GROWTH<br>ACTUAL | DROPPED<br>MEMBERS ACTUA<br>(including transfers) |
| JULY/AUG/SEPT | 0             | 0           | 0             | JULY/AUG/SEPT         | 20                    | 26                      | 11                                                |
| OCT/NOV/DEC   | 1             | 0           | 0             | OCT/NOV/DEC           | 20                    | 32                      | 54                                                |
| JAN/FEB/MAR   | 0             | 0           | 0             | JAN/FEB/MAR           | 20                    | 0                       | 0                                                 |
| APR/MAY/JUNE  | 1             | 0           | 0             | APR/MAY/JUNE          | 20                    | 0                       | 0                                                 |

#### GOALS AND ACTUAL NEW CLUBS CUMULATIVE