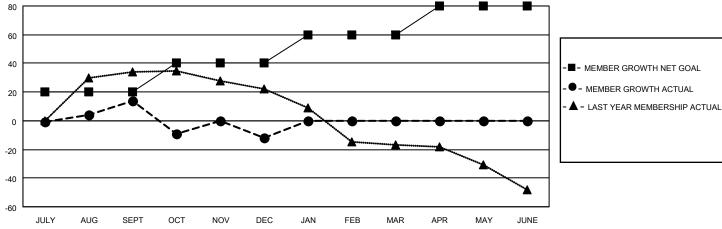

### District 5 NE

| Clubs         |               |             |               | Members               |                       |                         |                                                   |
|---------------|---------------|-------------|---------------|-----------------------|-----------------------|-------------------------|---------------------------------------------------|
|               | RESULTS FOR   | R 2021-2022 |               | RESULTS FOR 2021-2022 |                       |                         |                                                   |
| QUARTER       | NEW CLUB GOAL | NEW CLUBS   | DROPPED CLUBS | QUARTER MEMB          | ER GROWTH NET<br>GOAL | MEMBER GROWTH<br>ACTUAL | DROPPED<br>MEMBERS ACTUA<br>(including transfers) |
| JULY/AUG/SEPT | 0             | 0           | 0             | JULY/AUG/SEPT         | 20                    | 26                      | 11                                                |
| OCT/NOV/DEC   | 1             | 0           | 0             | OCT/NOV/DEC           | 20                    | 32                      | 54                                                |
| JAN/FEB/MAR   | 0             | 0           | 0             | JAN/FEB/MAR           | 20                    | 0                       | 0                                                 |
| APR/MAY/JUNE  | 1             | 0           | 0             | APR/MAY/JUNE          | 20                    | 0                       | 0                                                 |

# GOALS AND ACTUAL MEMBERS CUMULATIVE

| DROPPED CLUBS: 0 |    | 22 CLUBS OF 52 ADDED 1 OR<br>MORE NEW MEMBERS | GENDER DISTRIBUTION                |              |  |
|------------------|----|-----------------------------------------------|------------------------------------|--------------|--|
|                  |    | WORL NEW MEMBERS                              | MALE                               | 839 (73.28%) |  |
|                  |    |                                               | FEMALE                             | 305 (26.64%) |  |
| DROPPED MEMBERS  |    |                                               | NON BINARY                         | 0 (0.00%)    |  |
|                  | _  |                                               | PREFER NOT TO ANSWER               | 1 (0.09%)    |  |
| DECEASED         | 7  |                                               |                                    |              |  |
| CLUB CANCELLED   | 0  | CLICK HERE FOR CUMULATIVE                     | TOTAL FAMILY UNIT MEMBERS          | 118          |  |
| OTHER            | 58 | MEMBERSHIP DATA                               |                                    |              |  |
| TOTAL            | 65 |                                               | FAMILY MEMBERS PAYING HALF DUES 60 |              |  |
|                  |    |                                               |                                    |              |  |